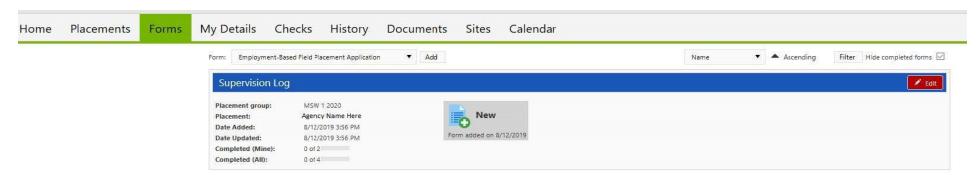

## Completing your Supervision Logs in Sonia

Once you log into Sonia, click on Forms.

Under the Supervision Log form, click on **Edit** on the right side of the screen. This will open a new browser and allow you to complete the form.