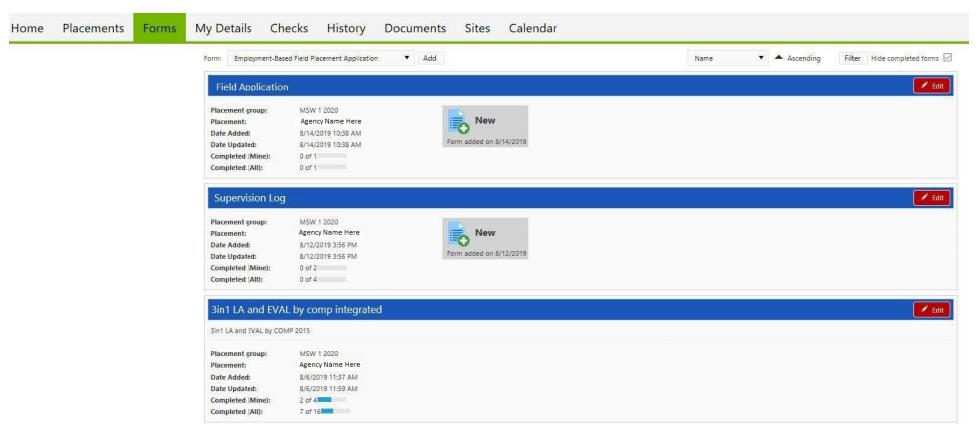

## Completing your Field Application in Sonia

Once you log into Sonia, click on Forms.

Under the Field Application, click the **Edit tab** on the right side of the screen. This will open a new browser for you to complete the form.