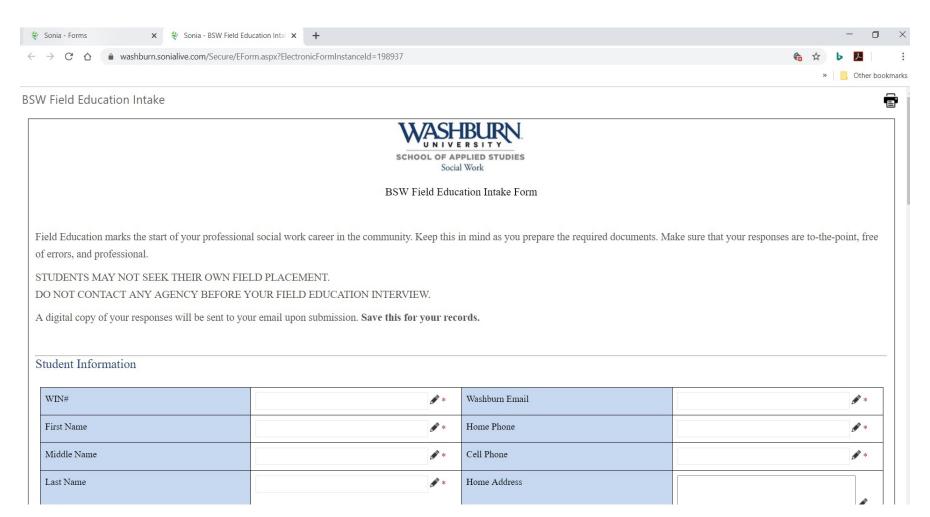

You will complete any information that has not auto-populated into the form. All sections marked with a \* are required.

| Digital Signature  By typing my name below, I attest that I have answered the above questions truthfully. I understand that failure to truthfully answer all questions may result in termination of the placement process and notification of such action to the Social Work Department Chair. I understand that if any of the above information changes, I will immediately notify the Practicum Office.  Full Name |
|----------------------------------------------------------------------------------------------------------------------------------------------------------------------------------------------------------------------------------------------------------------------------------------------------------------------------------------------------------------------------------------------------------------------|
| <i>₩</i> *                                                                                                                                                                                                                                                                                                                                                                                                           |
| Date  ### ***                                                                                                                                                                                                                                                                                                                                                                                                        |
| Directions: After you click submit, you will then need to click on the following link that will take you to the BSW Field Education Director's calendar to schedule a Field Education Interview. This MUST be done in order to begin the placement process.                                                                                                                                                          |
| I am aware this Field Education interview is required in order to receive a placement.                                                                                                                                                                                                                                                                                                                               |
| Save Draft Submit Here                                                                                                                                                                                                                                                                                                                                                                                               |
| BSW FE Director's Calendar                                                                                                                                                                                                                                                                                                                                                                                           |

Upon completion of the Field Intake Form, review and check all required acknowledgements. If you would like to save your edits and return to complete your form, click **Save Draft**, otherwise Click Submit Here.